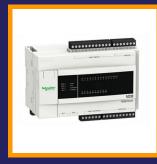

#### **PLC**

- Siemens: Allen Bradley Mitsubishi Delta Other Makes S7-200, S7-300, S7-400, S7-1200, S71500, S5 series, etc.
- MicroLogix 1100,1200, 1400, CompactLogix, Micro 800 etc
- MELSEC iQ-R, iQ-F, Q, L, F QS/WS series, etc
- · Delta: DVP Series, AH Series, AS series
- Other Makes: Lenze, Panasonic, L&T, INVT, Selec