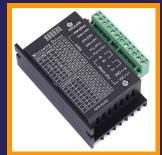

#### Servo Drivers & Motor

Semiconductor / Packaging machine / SMT/Food industry/LCD

- Drives-D1, D1-N, D2
- Motors-50W-2000W