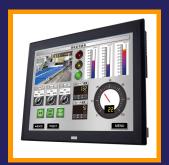

#### **HMI**

Blaze Technology offers a variety of visualization HMI (human machine interfaces) software and hardware solutions for use with motors, drives, and controllers. The former provide features such as graphics, alarm, and networking modules whereas the latter include EMI-shielded, chemical resistant flat-screen operator panels and touchscreens for use as dedicated industrial operator interfaces.