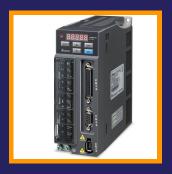

#### Servo Drivers & Motor

Semiconductor / Packaging machine / SMT/Food industry/LCD

- Drives-D1, D1-N, D2
- Motors-50W-2000W